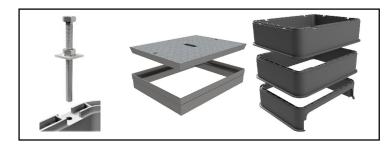

## LVD/FLB/4/MK3/B **Product Features**

## - Link Box Unit Assembly - Joint Shells

## - Open Mesh Support Base ...

## - Pavement Access Chamber Assembly....including Height/Level Adjustment

## Manhole Cover:

- Galvanised steel
  - tray (concrete filled) 700x550x150mm
- Galvanised steel frame to BS 1449 & BS EN ISO 1461

## **Access Chamber:**

- HDPE
  - deep section x3 off

(6.08d)