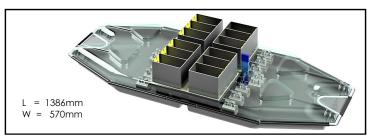

ection against water ingress.
- A neutral test facility and also generation/fault location connection point within the bell cover.
- All phase and neutral/earth mechanical connectors are factory fitted and utilise shear-head bolt technology for consistent and reliable performance.
- Phase Identification Tags (L1, L2 & L3) are factory fitted in each pocket and remain highly visible with links/fuses in place.

## **Product Testing:**

• Type Tested to:- ENA Technical Specification 09-23 Iss 2 2017 - Link Boxes.

## Accessories:

- Solid Link Assembly: Part N° 58401-24
- 4 Core SNE Conversion Kit: Part N° 58585-58
- Phase Pocket Cover: Part N° 3883-020



6.08

Low Voltage Distribution Equipment

LINK BOXES

## LVD/FLB/4/MK3/B **Product Features**

## - Link Box Unit Assembly - Joint Shells



## - Open Mesh Support Base ...

## Material:

- Upper Clear PET-G •
- Lower ABS

## **Resin Fill:**

52 litres



## Material: ISO Resin/Fibre

Weight

18kg

## - Insulated Pre-Cast Turret Assembly, Phase Pocket Covers & Drip Tray....



- Bell Cover (Insulated)....

# X 4

# Turret Material:

Weight:

• ABS - High Resistance to impact and heat

24kg

## Drip Tray (x4) Material:

Clear Hips

## Phase Pocket Cover (x12) Material:

Clear PET-G

## Material:

Cast Iron (insulated)

## Weight

9 kg

## - Pavement Access Chamber Assembly....including Height/Level Adjustment



## Manhole Cover:

- Galvanised steel
  - tray (concrete filled) 700x550x150mm
- Galvanised steel frame to BS 1449 & BS EN ISO 1461

## **Access Chamber:**

- HDPE
  - deep section x3 off

(6.08d)

## ©COPYRIGHT

Scien