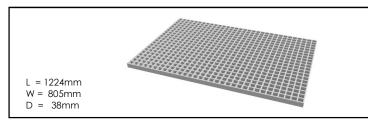

## - Open Mesh Support Base ...

## Material:

- Upper Clear PET-G •
- Lower ABS