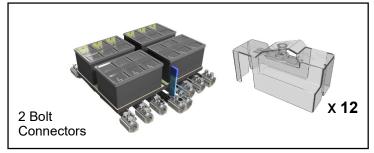

## - Insulated Pre-Cast Turret Assembly, Phase Pocket Covers & Drip Tray....

- Bell Cover (Insulated)....

# X 4

# Turret Material:

Weight:

• ABS - High Resistance to impact and heat

24kg

## Phase Pocket Cover (x12) Material:

Clear PET-G