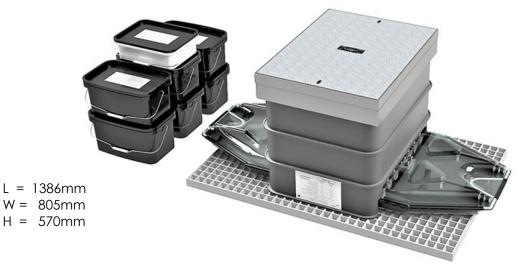

## LV 4-WAY UNDERGROUND LINK BOX (PRE-CAST)

**Application:** 

- 70-300mm<sup>2</sup> 3 core CNE cable.
- 70-300mm<sup>2</sup> 4 core SNE cable (using conversion kit).

## Features:

- A 'pre-cast' 4 Way Link Box complete with height adjustable concrete infill cover rated to BS EN124 B125 (12½ ton), pavement access chamber and approved 2 part polyurethane resin for shell encapsulation.
- A factory assembled and 'pre-cast' turret which accommodates solid links (12 supplied) or fused links to BS88 (83mm crs).
- 4 x individual cast iron bell covers (insulated) for reliable protection against water ingress.
- A neutral test facility and also generation/fault location connection point within the bell cover.
- All phase and neutral/earth mechanical connectors are factory fitted and utilise shear-head bolt technology for consistent and reliable performance.
- Phase Identification Tags (L1, L2 & L3) are factory fitted in each pocket and remain highly visible with links/fuses in place.

## - Open Mesh Support Base ...

## - Insulated Pre-Cast Turret Assembly, Phase Pocket Covers & Drip Tray....

- Bell Cover (Insulated)....

## - Pavement Access Chamber Assembly....including Height/Level Adjustment

## Manhole Cover:

- Galvanised steel
  - tray (concrete filled) 700x550x150mm
- Galvanised steel frame to BS 1449 & BS EN ISO 1461

## **Access Chamber:**

- HDPE
  - deep section x3 off

(6.08d)