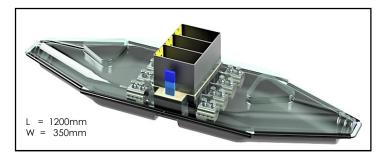

#### **Product Features**

- Link Box Unit Assembly - Joint Shells ...

# Weight:

16kg

- Insulated Pre-Cast Turret Assembly, Phase Pocket Covers & Drip Tray....