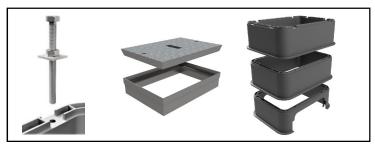

# Weight:

9 kg

- Pavement Access Chamber Assembly....including Height/Level Adjustment

## Manhole Cover:

- Galvanised steel tray (concrete filled)
- Galvanised steel frame to BS1449 & BS EN ISO 1461

#### **Access Chamber:**

- HDPE
- 550x400x150mm deep section x3 off

Sicame UK Ltd operates a continuous product design development and improvement programme and offers active co-operation establishing satisfactory procedures and systems to meet new or unusual jointing situations. To company reserves the right to introduce modifications to the above designs and specifications without prior notice.