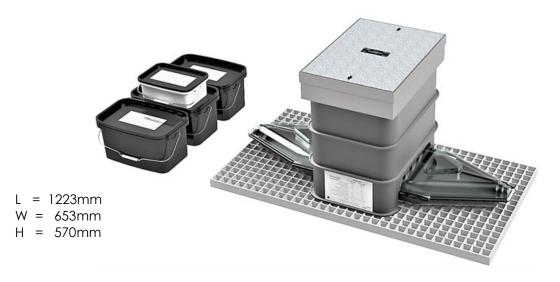

### Features:

- A 'pre-cast' 2 Way Link Box complete with height adjustable concrete infill cover rated to BS EN124 B125 (12½ ton), pavement access chamber and approved 2 part polyurethane resin for shell encapsulation.
- A factory assembled and 'pre-cast' turret which accommodates solid links (3 supplied) or fused links to BS88 (83mm crs).
- A cast iron bell cover (insulated) for reliable protection against water ingress.
- A neutral test facility and also generation/fault location connection point within the bell cover.
- All phase and neutral/earth mechanical connectors are factory fitted and utilise shear-head bolt technology for consistent and reliable performance.
- Phase Identification Tags (L1, L2 & L3) are factory fitted in each pocket and remain highly visible with links/fuses in place.

# Weight:

9 kg

- Pavement Access Chamber Assembly....including Height/Level Adjustment

## Manhole Cover:

- Galvanised steel tray (concrete filled)
- Galvanised steel frame to BS1449 & BS EN ISO 1461

#### **Access Chamber:**

- HDPE
- 550x400x150mm deep section x3 off

Sicame UK Ltd operates a continuous product design development and improvement programme and offers active co-operation establishing satisfactory procedures and systems to meet new or unusual jointing situations. To company reserves the right to introduce modifications to the above designs and specifications without prior notice.