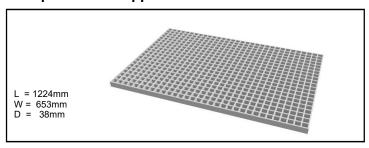

#### Resin Fill:

• 26 litres

- Open Mesh Support Base ...

#### Material:

• ISO Resin/Fibre