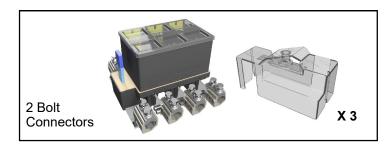

### Features:

- A 'pre-cast' 2 Way Link Box complete with height adjustable concrete infill cover rated to BS EN124 B125 (12½ ton), pavement access chamber and approved 2 part polyurethane resin for shell encapsulation.
- A factory assembled and 'pre-cast' turret which accommodates solid links (3 supplied) or fused links to BS88 (83mm crs).
- A cast iron bell cover (insulated) for reliable protection against water ingress.
- A neutral test facility and also generation/fault location connection point within the bell cover.
- All phase and neutral/earth mechanical connectors are factory fitted and utilise shear-head bolt technology for consistent and reliable performance.
- Phase Identification Tags (L1, L2 & L3) are factory fitted in each pocket and remain highly visible with links/fuses in place.

#### **Turret Material:**

Weight:

 ABS - High Resistance to impact and heat • 6 kg

### Phase Pocket Cover (x3) Material:

Clear PET-G

- Bell Cover (Insulated)....