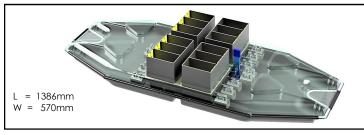

### LV 4-WAY UNDERGROUND LINK BOX (PRE-CAST)

L = 1386mmW = 805mmH = 570 mm

#### **Product Features**

- Link Box Unit Assembly - Joint Shells ....