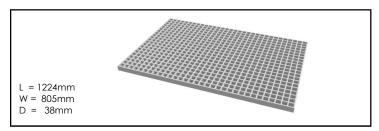

# - Pavement Access Chamber Assembly....including Height/Level Adjustment

#### Manhole Cover:

- Galvanised steel tray (concrete filled)
- Galvanised steel frame to BS 1449 & BS EN ISO 1461

#### **Access Chamber:**

- HDPE
- 700x550x150mm deep section x3 off