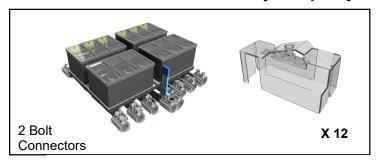

### Features:

- A 'pre-cast' 4 Way Link Box complete with height adjustable concrete infill cover rated to BS EN124 B125 (12½ ton) and pavement access chamber.
- A factory assembled and 'pre-cast' turret which accommodates solid links (12 supplied) or fused links to BS88 (83mm crs).
- 4 x individual cast iron bell covers (insulated) for reliable protection against water ingress.
- A neutral test facility and also generation/fault location connection point within the bell cover.
- All phase and neutral/earth mechanical connectors are factory fitted and utilise shear-head bolt technology for consistent and reliable performance.
- Phase Identification Tags (L1, L2 & L3) are factory fitted in each pocket and remain highly visible with links/fuses in place.

### **Accessories:**

Solid Link Assembly: Part Nº 58401-24

4 Core SNE Conversion Kit: Part Nº 58585-58

Phase Pocket Cover: Part N° 3883-020