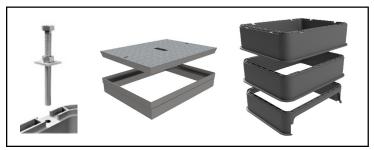

### - Insulated Pre-Cast Turret Assembly & Drip Tray....

# - Pavement Access Chamber Assembly....including Height/Level Adjustment

#### Manhole Cover:

- Galvanised steel tray (concrete filled)
- Galvanised steel frame to BS 1449 & BS EN ISO 1461

#### **Access Chamber:**

- HDPE
- 700x550x150mm deep section x3 off