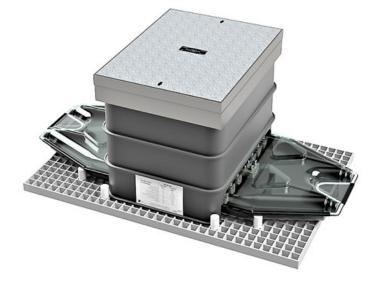

### LVD/FLB/4/MK3/A

Part Number SPEN - 58585-49 & 58585-55 (with Conversion Kit)

Part Number **UKPN - 58585-62** 

Part Number NPG - 58585-68 (with Earth Kit) & 58585-69 (with Earth Kit & Conversion Kit)

### LV 4-WAY UNDERGROUND LINK BOX (PRE-CAST)

L = 1386mmW = 805mmH = 570 mm

### Features:

- A 'pre-cast' 4 Way Link Box complete with height adjustable concrete infill cover rated to BS EN124 B125 (12½ ton) and pavement access chamber.
- A factory assembled and 'pre-cast' turret which accommodates solid links (12 supplied) or fused links to BS88 (83mm crs).
- 4 x individual cast iron bell covers (insulated) for reliable protection against water ingress.
- A neutral test facility and also generation/fault location connection point within the bell cover.
- All phase and neutral/earth mechanical connectors are factory fitted and utilise shear-head bolt technology for consistent and reliable performance.
- Phase Identification Tags (L1, L2 & L3) are factory fitted in each pocket and remain highly visible with links/fuses in place.