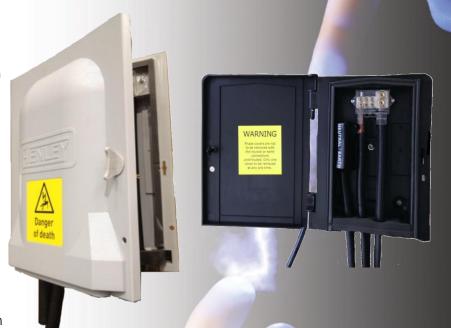

# Fuse Service Equipment ABC Distribution Box Rated 240/415v

Slim-line compact model designed for wall or pole mounting. Manufactured from a glass filled U V stable flame retardant material, the unit fully meets the requirements of ENATS 43-14.

The single –phase distribution box is designed to accept incoming conductors with a maximum size of 120mm² and 3 service cables of up to 35mm². Will suit CNE or SNE type cables.

The three-phase distribution box is designed to accept incoming conductors with a maximum size of 120mm<sup>2</sup> and 9 service cables of up to 35mm<sup>2</sup>. Will suit CNE or SNE type cables.

#### Safety and security

All terminals are fully shrouded and identified.

Supplied with drilling hole positions, enabling easy and secure wall or pole mounting.

The removable hinged door can be padlocked in its closed position for extra security and safety and is fitted with a stay arm for when working in the open position. Unit is designed to prevent unauthorised connections.

Insulated tools can be supplied if required. Standard 3mm hexagon head compatible. Unit is designed to prevent unauthorised connections.

- Lightweight but strong design.
- Self-sealing Polyethylene foam cable entry bush.
- Low profile unobtrusive design.
- Metal pole attachment plate available.
- Self IK07 rated enclosure to BS 62262
- Ingress protection to IP 43/BS 60529
- All connection blocks have serrated bores, ensuring good electrical and