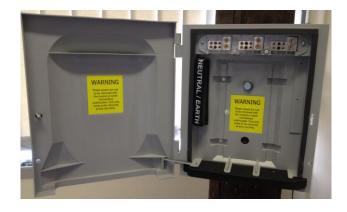

The single –phase distribution box is designed to accept incoming conductors with a maximum size of 120mm² and 3 service cables of up to 35mm². Will suit CNE or SNE type cables.

The three-phase distribution box is designed to accept incoming conductors with a maximum size of 120mm<sup>2</sup> and 9 service cables of up to 35mm<sup>2</sup>. Will suit CNE or SNE type cables.

#### Safety and security

All terminals are fully shrouded and identified.

Supplied with drilling hole positions, enabling easy and secure wall or pole mounting.

The removable hinged door can be padlocked in its closed position for extra security and safety and is fitted with a stay arm for when working in the open position. Unit is designed to prevent unauthorised connections.

### Type 1 design

Type 2 design

**General Note:** The equipment in this publication should be installed by a suitably qualified person. Sicame UK Limited reserves the right to make changes in product specification without notice or liability. All information is subject to Sicame UK's own data and is considered accurate at the time this document was created.