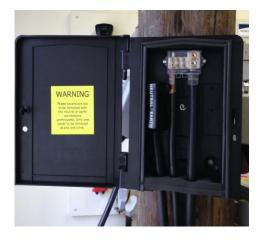

The single –phase distribution box is designed to accept incoming conductors with a maximum size of 120mm² and 3 service cables of up to 35mm². Will suit CNE or SNE type cables.

The three-phase distribution box is designed to accept incoming conductors with a maximum size of 120mm<sup>2</sup> and 9 service cables of up to 35mm<sup>2</sup>. Will suit CNE or SNE type cables.

#### Safety and security

All terminals are fully shrouded and identified.

Supplied with drilling hole positions, enabling easy and secure wall or pole mounting.

The removable hinged door can be padlocked in its closed position for extra security and safety and is fitted with a stay arm for when working in the open position. Unit is designed to prevent unauthorised connections.

### Type 1 design

Type 2 design

**General Note:** The equipment in this publication should be installed by a suitably qualified person. Sicame UK Limited reserves the right to make changes in product specification without notice or liability. All information is subject to Sicame UK's own data and is considered accurate at the time this document was created.